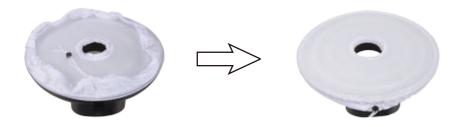

The lamp panel can be installed on the light stand directly, or using TB-U8 to connect with the light stand (By employing the TB-U8, the shooting angle can be adjusted), as shown in the pictures:

**3** Diffuser can be applied according to different shooting situation. And the Installation method for the diffuser is shown as below: