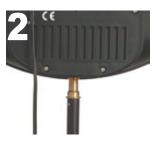

ssesses unique appearance and special light effect. The three fluorescent tubes create only little heat, which is suitable for taking close-up shots and portrait.

The lamp body employs thermo stable and flame-resistant materials which guarantee a secure usage. The light effect achieves stably without shadows, constant color temperature, high Color Rendering Index (CRI), and incredibly long service life.

# **B)** Accessories



Diffusor



Camera Bracket



Tilting Bracket CLD-15

#### **C) Optional Accessories**



Carrying Bag



Camera Bracket TMB-176L



Tilting Bracket TB-U8

## **D) Control Panel**



Power Switch

#### **E)** Operation



L shape Camera Bracket



TMB-176L Camera Bracket (Optional)

The lamp panel comes with two different camera brackets as shown in the pictures.



Install directly on the stand (3/8")



Using TB-U8 to install on the stand (Optional)

The lamp panel can be installed on the light stand directly, or using TB-U8 to connect with the light stand (By employing the TB-U8, the shooting angle can be adjusted), as shown in the pictures:

**3** Diffuser can be applied according to different shooting situation. And the Installation method for the diffuser is shown as below:



# F) Specification

| Model No.            | RFL-3                                           |
|----------------------|-------------------------------------------------|
| No. of Tubes         | 3                                               |
| Power                | 1 x 22W 1 x 28W 1 x 40W                         |
| Color Temperature    | 5300K-5500K