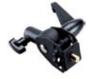

#### **E)** Operation

L shape Camera Bracket

TMB-176L Camera Bracket (Optional)

The lamp panel comes with two different camera brackets as shown in the pictures.

Install directly on the stand (3/8")

Using TB-U8 to install on the stand (Optional)

The lamp panel can be installed on the light stand directly, or using TB-U8 to connect with the light stand (By employing the TB-U8, the shooting angle can be adjusted), as shown in the pictures:

**3** Diffuser can be applied according to different shooting situation. And the Installation method for the diffuser is shown as below: