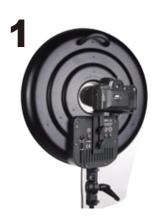

#### **E)** Operation

L shape Camera Bracket

TMB-176L Camera Bracket (Optional)

The lamp panel comes with two different camera brackets as shown in the pictures.

Install directly on the stand (3/8")

Using TB-U8 to install on the stand (Optional)

The lamp panel can be installed on the light stand directly, or using TB-U8 to connect with the light stand (By employing the TB-U8, the shooting angle can be adjusted), as shown in the pictures:

**3** Diffuser can be applied according to different shooting situation. And the Installation method for the diffuser is shown as below: