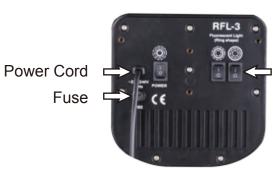

#### A) Features

The RFL-3 fluorescent ring light possesses unique appearance and special light effect. The three fluorescent tubes create only little heat, which is suitable for taking close-up shots and portrait.

The lamp body employs thermo stable and flame-resistant materials which guarantee a secure usage. The light effect achieves stably without shadows, constant color temperature, high Color Rendering Index (CRI), and incredibly long service life.

# **B)** Accessories



Diffusor



Camera Bracket



Tilting Bracket CLD-15

#### **C) Optional Accessories**



Carrying Bag



Camera Bracket TMB-176L



Tilting Bracket TB-U8

## **D) Control Panel**



Power Switch

#### **E)** Operation



L shape Camera Bracket



TMB-176L Camera Bracket (Optional)

The lamp panel comes with two different camera brackets as shown in the pictures.



Install directly on the stand (3/8")



Using TB-U8 to install on the stand (Optional)

The lamp panel can be installed on the light stand directly, or using TB-U8 to connect with the light stand (By employing the TB-U8, the shooting angle can be adjusted), as shown in the pictures:

**3** Diffuser can be applied according to different shooting situation. And the Installation method for the diffuser is shown as below:



# F) Specification

| Model No.            | RFL-3                                           |
|----------------------|-------------------------------------------------|
| No. of Tubes