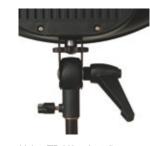

#### **E)** Operation

L shape Camera Bracket

TMB-176L Camera Bracket (Optional)

The lamp panel comes with two different camera brackets as shown in the pictures.

Install directly on the stand (3/8")

Using TB-U8 to install on the stand (Optional)

The lamp panel can be installed on the light stand directly, or using TB-U8 to connect with the light stand (By employing the TB-U8, the shooting angle can be adjusted), as shown in the pictures:

**3** Diffuser can be applied according to different shooting situation. And the Installation method for the diffuser is shown as below: