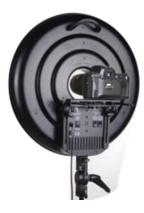

#### **E)** Operation

L shape Camera Bracket

TMB-176L Camera Bracket (Optional)

The lamp panel comes with two different camera brackets as shown in the pictures.

Install directly on the stand (3/8")

Using TB-U8 to install on the stand (Optional)

The lamp panel can be installed on the light stand directly, or using TB-U8 to connect with the light stand (By employing the TB-U8, the shooting angle can be adjusted), as shown in the pictures:

**3** Diffuser can be applied according to different shooting situation. And the Installation method for the diffuser is shown as below: