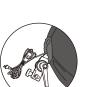

# **C) Instructions**

**1** First, place the lamp holder and the power cord through the hole in the middle of the softbox, and then insert the four fiber rods into the holes of the lamp holder.

Put the one end of the fiber rods with metal spigot into the corner of the soft box and fixed with velcro.