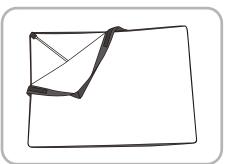

# **C) Instructions**

**1** First, place the lamp holder and the power cord through the hole in the middle of the softbox, and then insert the four fiber rods into the holes of the lamp holder.

Put the one end of the fiber rods with metal spigot into the corner of the soft box and fixed with velcro.