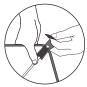

# **C) Instructions**

**1** First, place the lamp holder and the power cord through the hole in the middle of the softbox, and then insert the four fiber rods into the holes of the lamp holder.

Put the one end of the fiber rods with metal spigot into the corner of the soft box and fixed with velcro.

3 Install the light blubs.

Cover the diffuser on the softbox.