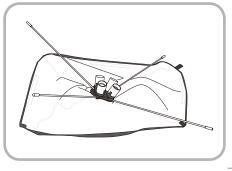

# **C) Instructions**

**1** First, place the lamp holder and the power cord through the hole in the middle of the softbox, and then insert the four fiber rods into the holes of the lamp holder.

Put the one end of the fiber rods with metal spigot into the corner of the soft box and fixed with velcro.