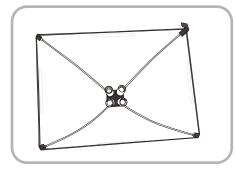

# **C) Instructions**

**1** First, place the lamp holder and the power cord through the hole in the middle of the softbox, and then insert the four fiber rods into the holes of the lamp holder.

Put the one end of the fiber rods with metal spigot into the corner of the soft box and fixed with velcro.