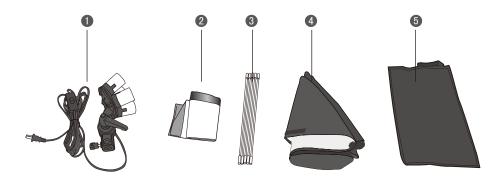

### **B)** Part list

- 1. Lamp Holder x 1
- 2. Diffuser x 1
- 3. Fiber Rod x 5
- 4. Softbox body x 1 (50 x 70 cm)
- 5. bag x 1