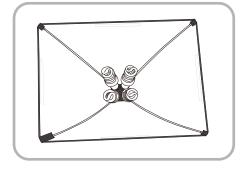

ght is one of the most popular equipment used in photography industry. It is innovative in design and light in weight. Stable source of lighting, up to standard color temperature are resulted from the use of our certified fluorescent light bulb. Fluorescent Lighting is nowadays ideal equipment used in film making and photographing for the professionals.

### **B)** Part list



- 1. Lamp Holder x 1
- 2. Diffuser x 1
- 3. Fiber Rod x 5
- 4. Softbox body x 1 (50 x 70 cm)
- 5. bag x 1



# **C) Instructions**



**1** First, place the lamp holder and the power cord through the hole in the middle of the softbox, and then insert the four fiber rods into the holes of the lamp holder.





Put the one end of the fiber rods with metal spigot into the corner of the soft box and fixed with velcro.



3 Install the light blubs.



Cover the diffuser on the softbox.