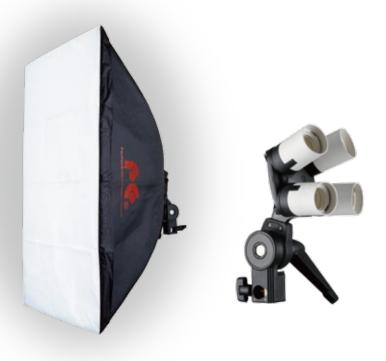

### D) Specification

| Model No.            | LH-4E27SB                                                  |
|----------------------|------------------------------------------------------------|
| Power                | Light bulb, 4x28W                                          |
| Light bulb Power     | 4x 28W                                                     |
| *Maximum Power       | 4 x 40W                                                    |
| Colour Temperature   | 5300K—5500K                                                |
| Voltage              | AC220-240V50Hz / AC110-120V60Hz                            |
| Weight               | 0.35kg (Lamp holder only)                                  |
| Dimension            | 13 x12.5 x 19cm (Lamp holder only)                         |
| Accessories Included | Lamp holder, Softbox (50 X 70 cm), Diffuser, Fiber Rod x 5 |
| Optional Accessories | Light Bulb                                                 |

#### A) Features

LH-4E27SB series fluorescent light is one of the most popular equipment used in photography industry. It is innovative in design and light in weight. Stable source of lighting, up to standard color temperature are resulted from the use of our certified fluorescent light bulb. Fluorescent Lighting is nowadays ideal equipment used in film making and photographing for the professionals.