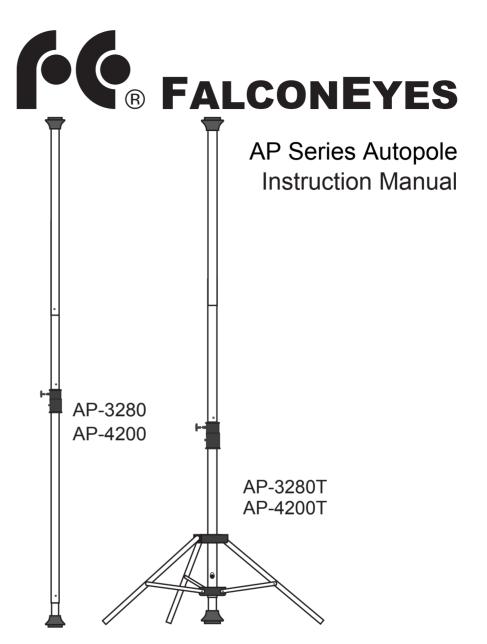

## AP-3280T/ AP-4200T

The AP-3280T and AP-4200T with tripod legs of can be used outdoors or when ceiling is not available. Users can spread the tripod legs and tightened the screw.

## **D) Specification**

| Model no. | Maximum loading | Length    |
|-----------|-----------------|-----------|
| AP-3280   | 11kg            | 230~328cm |
| AP-4200   | 11kg            | 323~420cm |
| AP-3280T  | 15kg            | 230~328cm |
| AP-4200T  | 15kg            | 323~420cm |

## A) Features

AP series Autopole is a convenient tool for 360° displaying variety of accessories, utilizing all available space in the photographic scene. The Autopole is easy to be raised up and lowered down with adjustable length which allows users to assemble or move it around. Literally, flexible combination of poles would offer the greatest way of bringing your creativity into full play!