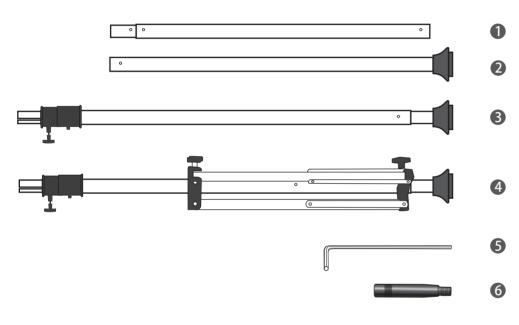

## **B)** Accessories

AP-3280: **2 3 5 6** 

AP-4200: **0 2 3 5** 

AP-3280T: **2 4 6** 

AP-4200T: **1 2 4 5 6** 