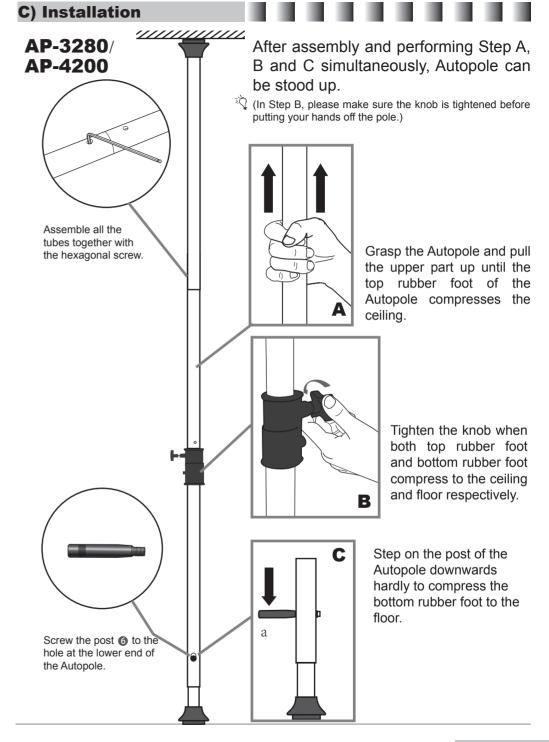

~420cm |



FM1102\_AP\_eng



Thank you for purchasing FalconEyes' products.

For further details of our related products, please contact your local distributor or visit our webpage at www.falconeyes.com.hk Thank you.

Please read this manual carefully before using this product.

## A) Features

AP series Autopole is a convenient tool for 360° displaying variety of accessories, utilizing all available space in the photographic scene. The Autopole is easy to be raised up and lowered down with adjustable length which allows users to assemble or move it around. Literally, flexible combination of poles would offer the greatest way of bringing your creativity into full play!

## **B)** Accessories



AP-3280: **2 3 5 6** 

AP-4200: **0 2 3 5** 

AP-3280T: **2 4 6** 

AP-4200T: **1 2 4 5 6**