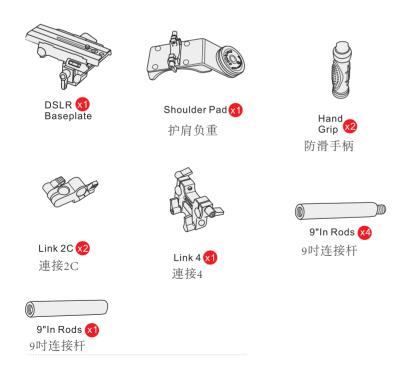

tion

VRG-S2 单反相机摄录架采用了多项专业摄影机的元素,令使用单反相机摄录可以拍出专业的水平。摄录架设有一个可调高低的快装底板,可方便调较相机画面至视线水平. 摄录架前端设有两支舒适防滑手柄,令稳定性大大提高.后面设有连接负重的护肩,令重量得以平衡分布,提升稳定性,更可令用户减少体力上的负荷。

VRG-S2 DSLR shoulder mounted system has applied many professional camcorder factor which can enable DSLR video recording can reach a professional camcorder standard. The DSLR shoulder mounted system has a quick release and height adjustable professional base plate which allow adjusting the screen to eye level. Two comfortable anti-slip handles located at the front which can improve the stability of the whole system. A shoulder pack with counter weight is located at the back which improve the balance of weight of the whole system and improve stability. It can even reduce the physically workload of user.

## B) 配件示意图Parts and accessories



## C) 安装 Installation