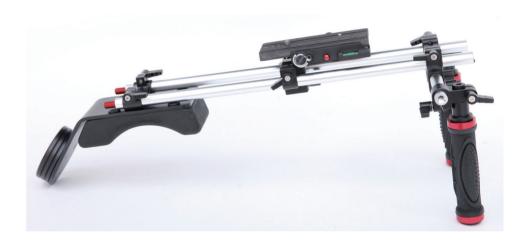

#### D) 使用功能 Function

- ①. 可调挡光板高度
- ②. 防滑手柄
- ③. 护肩负重
- ④. CNC物料连接零件
- ⑤. 9"杆 (可伸展)
- ①. Quick-release and height-adjustable PRO baseplate
- 2. Anti-slip and comfortable handle
- ③. Ergonomic shoulder pad with counterweight
- 4. CNC-made connecting parts
- ⑤. 9" support rods(can be extended)