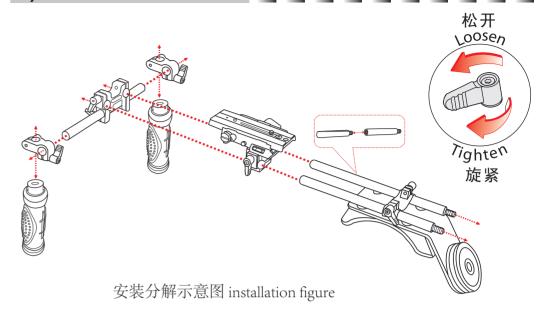

专业摄影机的元素,令使用单反相机摄录可以拍出专业的水平。摄录架设有一个可调高低的快装底板,可方便调较相机画面至视线水平. 摄录架前端设有两支舒适防滑手柄,令稳定性大大提高.后面设有连接负重的护肩,令重量得以平衡分布,提升稳定性,更可令用户减少体力上的负荷。

VRG-S2 DSLR shoulder mounted system has applied many professional camcorder factor which can enable DSLR video recording can reach a professional camcorder standard. The DSLR shoulder mounted system has a quick release and height adjustable professional base plate which allow adjusting the screen to eye level. Two comfortable anti-slip handles located at the front which can improve the stability of the whole system. A shoulder pack with counter weight is located at the back which improve the balance of weight of the whole system and improve stability. It can even reduce the physically workload of user.

## B) 配件示意图Parts and accessories



## C) 安装 Installation