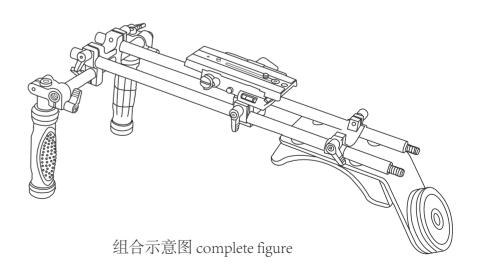

摄影机的元素,令使用单反相机摄录可以拍出专业的水平。摄录架设有一个可调高低的快装底板,可方便调较相机画面至视线水平. 摄录架前端设有两支舒适防滑手柄,令稳定性大大提高.后面设有连接负重的护肩,令重量得以平衡分布,提升稳定性,更可令用户减少体力上的负荷。

VRG-S2 DSLR shoulder mounted system has applied many professional camcorder factor which can enable DSLR video recording can reach a professional camcorder standard. The DSLR shoulder mounted system has a quick release and height adjustable professional base plate which allow adjusting the screen to eye level. Two comfortable anti-slip handles located at the front which can improve the stability of the whole system. A shoulder pack with counter weight is located at the back which improve the balance of weight of the whole system and improve stability. It can even reduce the physically workload of user.

## B) 配件示意图Parts and accessories



## C) 安装 Installation